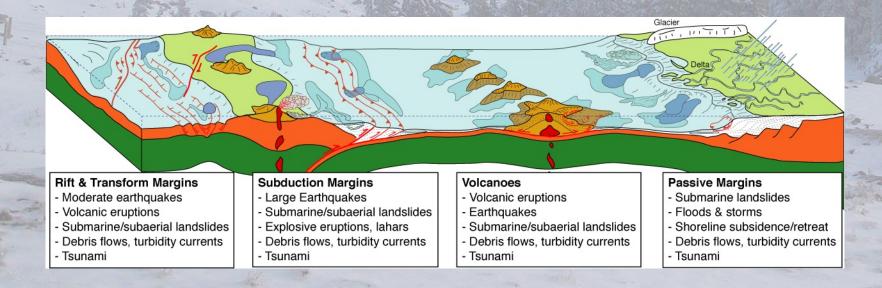

#### **¤** Geohazards

Great Earthquakes, Arc Volcanism, Landslide, Tsunami, Storms, Sea Level Rise